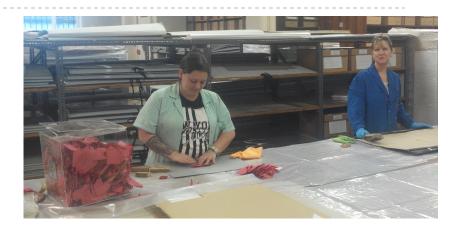

### Working method

- Photo
- Collect
- Drying
- Cleaning
- Temporarily classify
- Digitization of the messages
- To do: archival arrangement