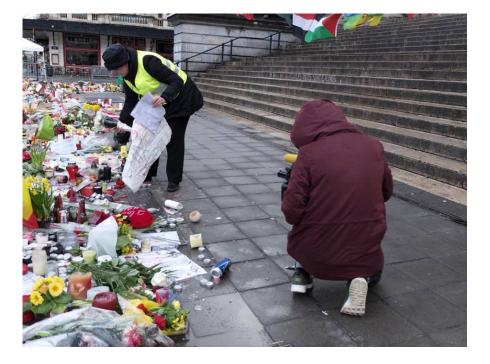

25th: Support of the City Council and first collect

#### Vernacular memorials

### Working method

- Photo
- Collect
- Drying
- Cleaning
- Temporarily classify
- Digitization of the messages
- To do: archival arrangement