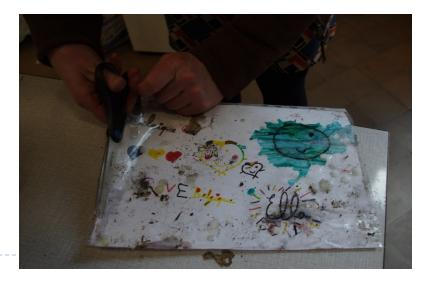

### Working method

- Photo
- Collect
- Drying
- Cleaning
- Temporarily classify
- Digitization of the messages
- To do: archival arrangement