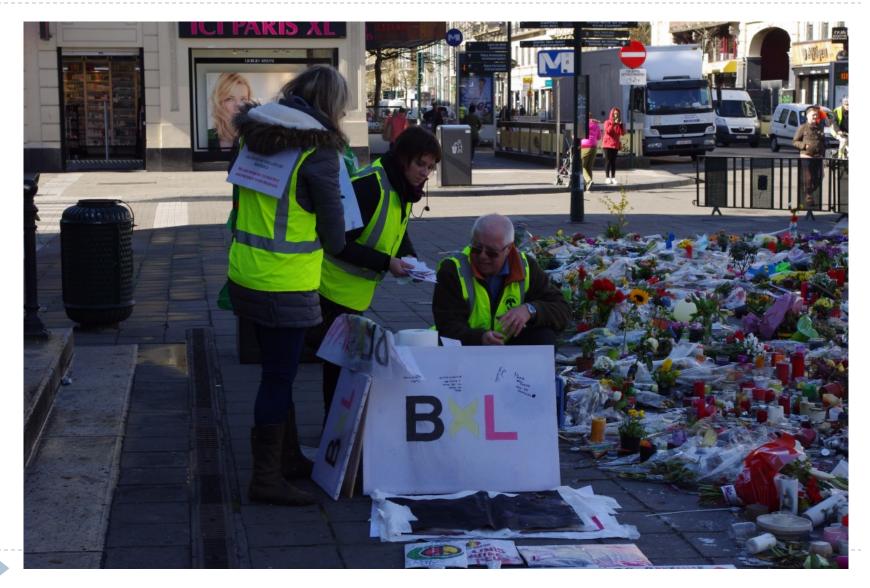

### The events – March 2016

- 22nd: two attacks in « Brussels »
- 22nd evening: collecting project was born
- 23rd: Project presented to the municipale authorities

24th: Pictures of the grassroots memorial

25th: Support of the City Council and first collect