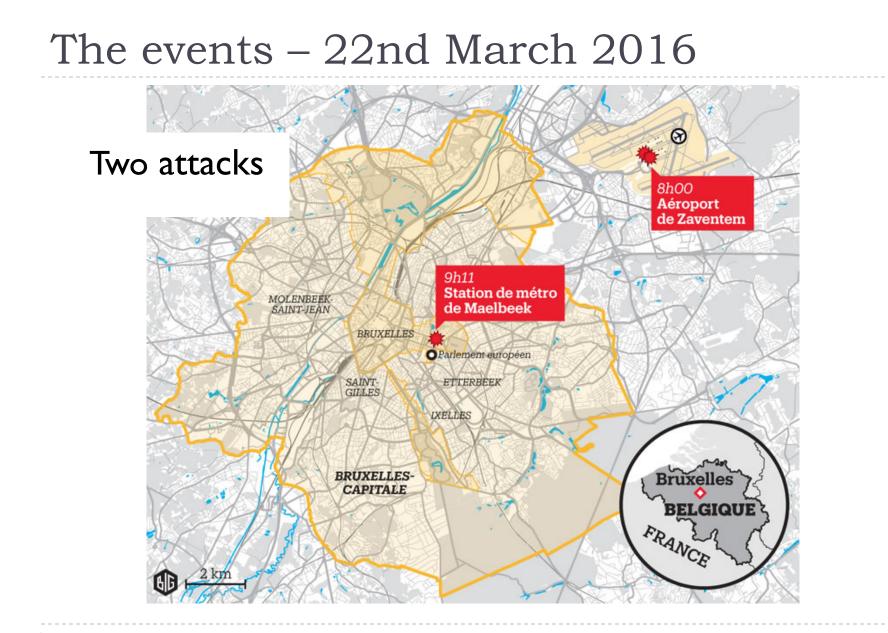

### The events – March 2016

- 22nd: two attacks in « Brussels »
- 22nd evening: collecting project was born
- 23rd: Project presented to the municipale authorities

24th: Pictures of the grassroots memorial

25th: Support of the City Council and first collect