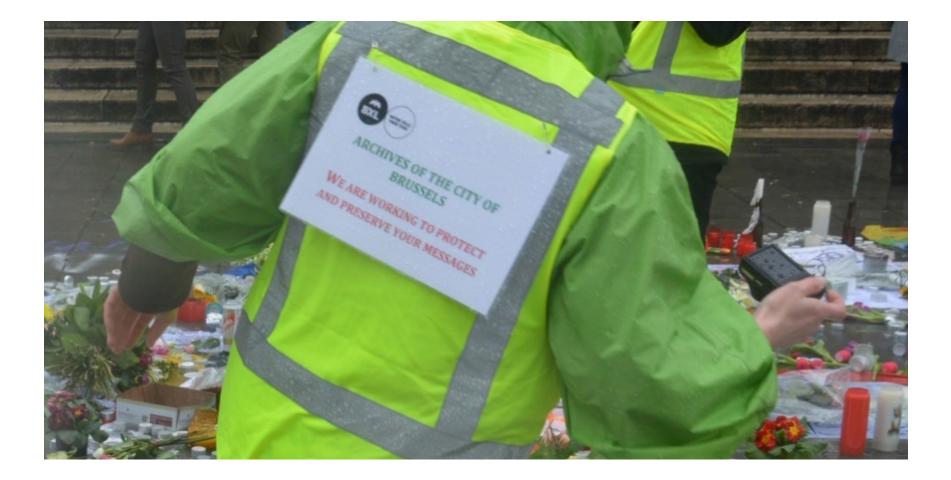

25th: Support of the City Council and first collect

#### Vernacular memorials

### Working method

- Photo
- Collect
- Drying
- Cleaning
- Temporarily classify
- Digitization of the messages
- To do: archival arrangement